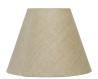

## **Basic cone 18 Natural**

B18/77/00

with VAT 239 kr

Affordable Basic Cone 18 Natural is a beautiful, classic lampshade that is handcrafted from high-quality linen fabric. The silhouette is a round base with a peaked design. Fits nicely on a narrower lamp base and a shade whose tone gives a warm feeling. The inside of the lampshade is white and provides extra good reading light. Perfect for the narrow windowsill or shelf in the hall.

## **Specification**

| Diameter base cm: | 18             |  |
|-------------------|----------------|--|
| Diameter top cm:  | 8              |  |
| Height cm:        | 14             |  |
| Color:            | Natural        |  |
| Inside color:     | White          |  |
| Material:         | Linen          |  |
| Finish:           | Matte          |  |
| Fitting:          | Ring mount E27 |  |