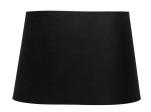

## **Basic oval 33 Black**

B33/77/10

with VAT 549 kr

Basic oval 233 Black is a classic, clean and attractive lampshade in linen. Basic is made by hand and our best value lampshade family. This lampshade comes in different colors, for you to choose from. The inside is white for best possible reading light. Available in smaller sizes for windowsills through to larger sizes suitable for tall table lamps.

## **Specification**

| Bottom depth cm: | 22             |  |
|------------------|----------------|--|
| Bottom width cm: | 33             |  |
| Top depth cm:    | 15             |  |
| Top widht cm:    | 26             |  |
| Height cm:       | 22             |  |
| Color:           | Black          |  |
| Inside color:    | White          |  |
| Material:        | Linen          |  |
| Finish:          | Matte          |  |
| Fitting:         | Ring mount E27 |  |