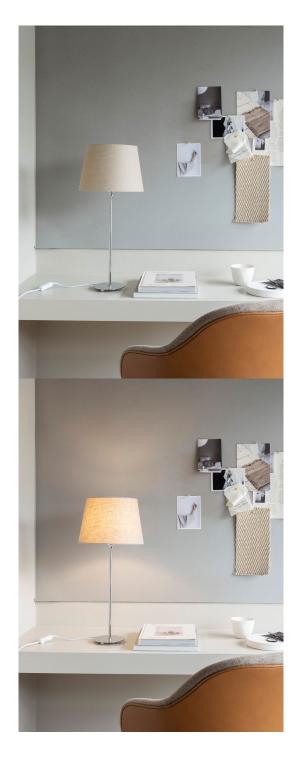

## Line table 45 Silver

B324506

med moms 499 kr

Med Line 45 Silver får du en mångsidig, lättplacerad bordslampa i blank silverfärgad metall. Sätt din personliga prägel genom att kombinera med någon av våra många lampskärmar i olika former och färger. Line passar perfekt för dig som önskar en klassisk look som aldrig går ur tiden, likväl som i en stram, modern rumslighet.

## Specifikation

| Höjd cm:         | 45     |
|------------------|--------|
| Diameter bas cm: | 12,5   |
| Färg:            | Silver |
| Finish:          | Blank  |
| Material:        | Järn   |
| Material sladd:  | Textil |
| Färg sladd:      | Vit    |
| Längd sladd cm:  | 160    |
| Sockel:          | E27    |
| Max watt:        | 60     |
| Brytare:         | Ja     |
| Dimmer:          | Nej    |