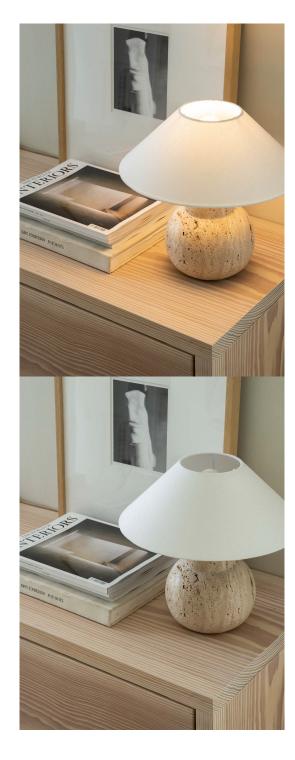

## **Pella table Travertine**

B332329

with VAT 2 499 kr

With its round shape and raw surface, Pella Traverin table lamp gives a soft and rustic impression. Travertine is a porous stone with natural variations in its appearance, so each lamp is unique. Combine it with a lamp shade of your choice and you have a beautiful, timeless table lamp that can blend in with many different interior styles. The lamp is fitted with an elegant beige textile cord with a switch.

## **Specification**

| Height cm:        | 23         |
|-------------------|------------|
| Diameter cm:      | 16         |
| Base diameter cm: | 10         |
| Color:            | Beige      |
| Finish:           | Matte      |
| Material:         | Trevertine |
| Material cable:   | Textile    |
| Color cable:      | Beige      |
| Length Cable cm:  | 175        |
| Light sources:    | 1          |
| Socket:           | E27        |
| Max watt:         | 60         |
| Switch:           | Yes        |
|                   |            |