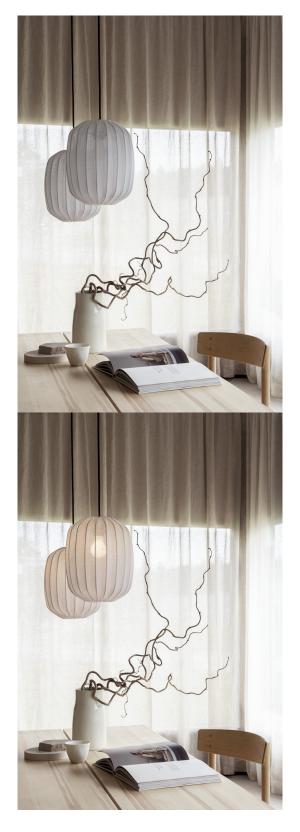

## Prisma pendant 25 linen White

T312501

with VAT 1 899 kr

Prisma 25 linen White, a beautiful pendant lamp in stylish linen fabric in a soft, organic shape. The crisp white fabric let the light through beautifully, both during the day and with the light source on. Prisma 25 fits perfectly above the small kitchen table, in pairs above a kitchen island, or to light up a dark corner of a living room. Buy together with one of our Ceiling cable sets and LED light source. Choose between a warm white or bright white light on your light source.

Vit 1

Linen fabric 2

Pendant lamp 3

## **Specification**

| Height cm:          | 30           |
|---------------------|--------------|
| Diameter cm:        | 25           |
| Color:              | White        |
| Finish:             | Matte        |
| Material:           | Linen        |
| Socket:             | E27          |
| Ceiling cable set : | Not included |