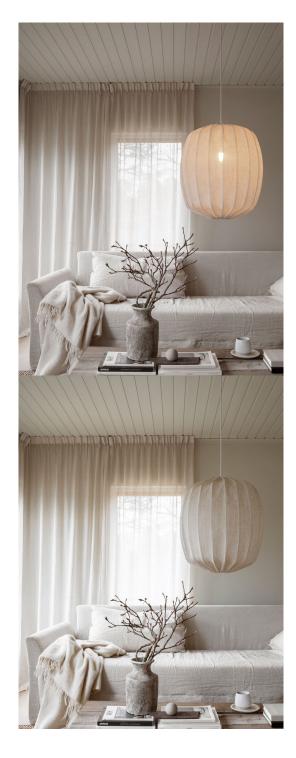

## Prisma pendant 45 linen Natural

T314500

with VAT 2899 kr

Prisma 45 Linen Natural warms any room, thanks to its soft shape and natural-toned linen fabric. When illuminated, the light shines beautifully through the fabric and the steel frame emerges, reinforcing its organic form. But this is a ceiling lamp that does not block out daylight, instead becoming a beautiful interior detail that catches the eye. Buy together with a ceiling suspension seta and LED light source. Choose between a warm white or a cooler bright white light source.

Beige 1 Linen fabric 2 Natural 3

Pendant lamp 4