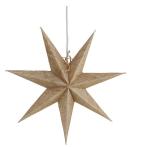

## Vera 44 Jute

P1184400

with VAT  $299\ kr$ 

Vera Jute radiates a warm and rustic feeling. Traditional jute fabric meets modern design for a contemporary white Christmas. There's a play between old and new, and between texture and material. Just as Santa's sack arouses curiosity in a child's eyes at Christmastime, so Vera attracts the same glances. Who will Vera surprise and shine for this Christmas?

## Specification

| Color:       | Beige |
|--------------|-------|
| Material:    | Paper |
| Depth cm:    | 16    |
| Diameter cm: | 44    |