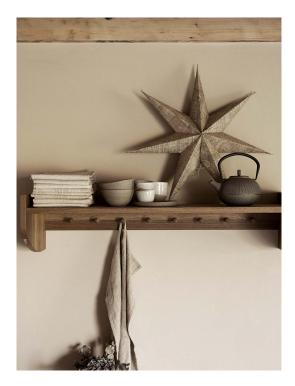

## Vera 44 Jute

P1184400

with VAT  $299\ kr$ 

Vera Jute radiates a warm and rustic feeling. Traditional jute fabric meets modern design for a contemporary white Christmas. There's a play between old and new, and between texture and material. Just as Santa's sack arouses curiosity in a child's eyes at Christmastime, so Vera attracts the same glances. Who will Vera surprise and shine for this Christmas?