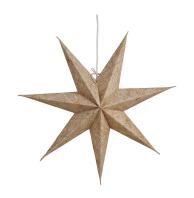

## Vera 60 Jute

P1186000

with VAT  $\,399\;kr$ 

Vera Jute radiates a warm and rustic feeling. Traditional jute fabric meets modern design for a contemporary white Christmas. There's a play between old and new, and between texture and material. Just as Santa's sack arouses curiosity in a child's eyes at Christmastime, so Vera attracts the same glances. Who will Vera surprise and shine for this Christmas?

## Specification

| Color:       | Beige |
|--------------|-------|
| Material:    | Paper |
| Depth cm:    | 17    |
| Diameter cm: | 60    |